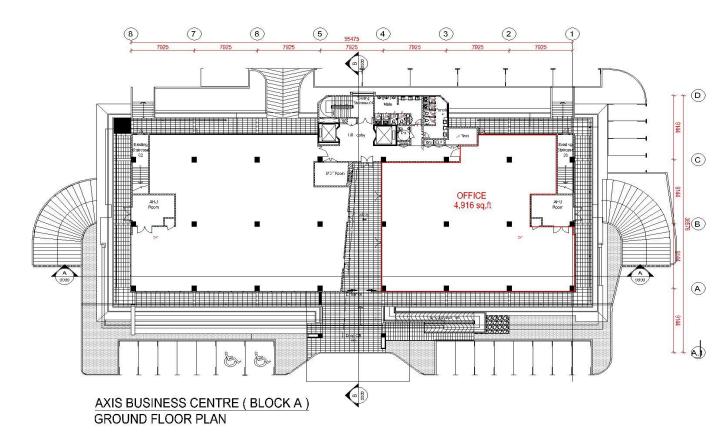

### BLOCK A GROUND FLOOR

| Block   | Floor  | Area        | Floor to slab | Floor Loading      | Use      |
|---------|--------|-------------|---------------|--------------------|----------|
| Block A | Ground | 4,916 sq ft | 22 feet       | 50 lbs per sq. ft. | Showroom |