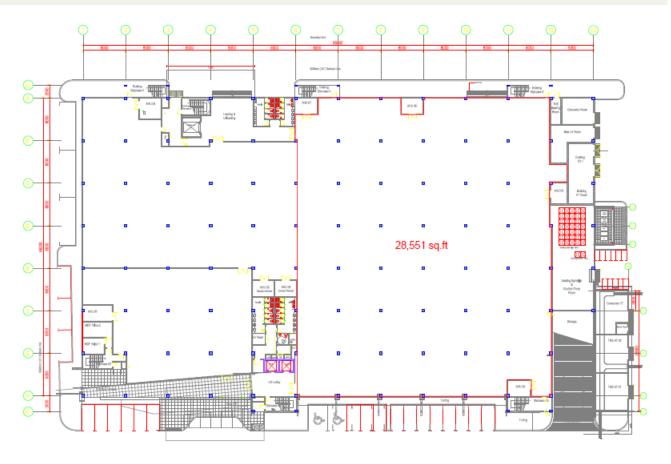

### BLOCK B GROUND FLOOR

| Block   | Floor  | Area         | Floor to slab | Floor Loading       | Use              |
|---------|--------|--------------|---------------|---------------------|------------------|
| Block B | Ground | 28,551 sq ft | 21 feet       | 150 lbs per sq. ft. | Office/Warehouse |

**BLOCK B** 1st FLOOR

| Block                                          | Floor                                   | Area                                                                                                                                                                                                                                                                                                                                                                                                                                                                                                                                                                                                                                                                                                                                                                                                                                                                                                                                                                                                                                                                                                                                                                                                                                                                                                                                                                                                                                                                                                                                                                                                                                                                                                                                                                                                                                                                                                                                                                                                                                                                                                                          | Floor to slab                          | Floor Loading                            | Use                                                                                                                                                                                                                                                                                                                                                                                                                                                                                                                                                                                                                                                                                                                                                                                                                                                                                                                                                                                                                                                                                                                                                                                                                                                                                                                                                                                                                                                                                                                                                                                                                                                                                                                                                                                                                                                                                                                                                                                                                                                                                                                            |
|------------------------------------------------|-----------------------------------------|-------------------------------------------------------------------------------------------------------------------------------------------------------------------------------------------------------------------------------------------------------------------------------------------------------------------------------------------------------------------------------------------------------------------------------------------------------------------------------------------------------------------------------------------------------------------------------------------------------------------------------------------------------------------------------------------------------------------------------------------------------------------------------------------------------------------------------------------------------------------------------------------------------------------------------------------------------------------------------------------------------------------------------------------------------------------------------------------------------------------------------------------------------------------------------------------------------------------------------------------------------------------------------------------------------------------------------------------------------------------------------------------------------------------------------------------------------------------------------------------------------------------------------------------------------------------------------------------------------------------------------------------------------------------------------------------------------------------------------------------------------------------------------------------------------------------------------------------------------------------------------------------------------------------------------------------------------------------------------------------------------------------------------------------------------------------------------------------------------------------------------|----------------------------------------|------------------------------------------|--------------------------------------------------------------------------------------------------------------------------------------------------------------------------------------------------------------------------------------------------------------------------------------------------------------------------------------------------------------------------------------------------------------------------------------------------------------------------------------------------------------------------------------------------------------------------------------------------------------------------------------------------------------------------------------------------------------------------------------------------------------------------------------------------------------------------------------------------------------------------------------------------------------------------------------------------------------------------------------------------------------------------------------------------------------------------------------------------------------------------------------------------------------------------------------------------------------------------------------------------------------------------------------------------------------------------------------------------------------------------------------------------------------------------------------------------------------------------------------------------------------------------------------------------------------------------------------------------------------------------------------------------------------------------------------------------------------------------------------------------------------------------------------------------------------------------------------------------------------------------------------------------------------------------------------------------------------------------------------------------------------------------------------------------------------------------------------------------------------------------------|
| Block B                                        | 1st Floor                               | 49,129 sq ft                                                                                                                                                                                                                                                                                                                                                                                                                                                                                                                                                                                                                                                                                                                                                                                                                                                                                                                                                                                                                                                                                                                                                                                                                                                                                                                                                                                                                                                                                                                                                                                                                                                                                                                                                                                                                                                                                                                                                                                                                                                                                                                  | 21 feet                                | 150 lbs per sq. ft.                      | Office/Warehouse                                                                                                                                                                                                                                                                                                                                                                                                                                                                                                                                                                                                                                                                                                                                                                                                                                                                                                                                                                                                                                                                                                                                                                                                                                                                                                                                                                                                                                                                                                                                                                                                                                                                                                                                                                                                                                                                                                                                                                                                                                                                                                               |
| A1 0009 7581 = 0009 0009                       | 2 2 3 5 5 5 5 5 5 5 5 5 5 5 5 5 5 5 5 5 | 3 4 5 Section of the | 49,129 sq. ft.                         | 8 9 10 8000 8000 8000 8000 8000 8000 800 | 11 12 13 13 5000 5000 5000 5000 5000 5000 500                                                                                                                                                                                                                                                                                                                                                                                                                                                                                                                                                                                                                                                                                                                                                                                                                                                                                                                                                                                                                                                                                                                                                                                                                                                                                                                                                                                                                                                                                                                                                                                                                                                                                                                                                                                                                                                                                                                                                                                                                                                                                  |
| (a) (b) (c) (c) (c) (c) (c) (c) (c) (c) (c) (c | A-U.S.                                  | V Res                                                                                                                                                                                                                                                                                                                                                                                                                                                                                                                                                                                                                                                                                                                                                                                                                                                                                                                                                                                                                                                                                                                                                                                                                                                                                                                                                                                                                                                                                                                                                                                                                                                                                                                                                                                                                                                                                                                                                                                                                                                                                                                         | 1.1.1.1.1.1.1.1.1.1.1.1.1.1.1.1.1.1.1. | • • • • • • • • • • • • • • • • • • •    | NOTATION Son Dissonting Control of the Control of t |

FIRST FLOOR PLAN AXIS BUSINESS CAMPUS (BLOCK B)