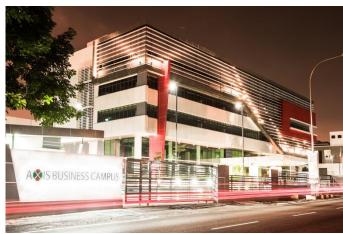

#### Refurbishment & Rebranding into Axis Business Campus

In 2013, Axis REIT undertook an exercise to rejuvenate the former Wisma Bintang and rebranded it into Axis Business Campus.

The new design incorporated the following features: -

### Award for Best Commercial Renovation/Redevelopment

Axis REIT walked away as winners at the prestigious Asia Pacific Property Awards 2014 ceremony. Axis Business Campus received the Five-Star Award for the Best Commercial Renovation/Redevelopment in Malaysia and the Asia Pacific Region.

### SPACE SUMMARY

Axis Business Campus comprises two buildings which were fully refurbished in 2014:

- ➤ Block A is a four-storey office building fronting Jalan 225 offering great potential for a ground floor showroom/ F&B space with office space on the upper floors.
- Block B is a two-storey office building with high ceilings and industrial floor strength and a rooftop car park.

# AXIS BUSINESS CAMPUS BUILDING PHOTOS

**Block A** comprises a ground floor showroom, 3 levels of office space and a basement car park. It has efficient floor plates with louvered external shading to reduce the energy footprint.