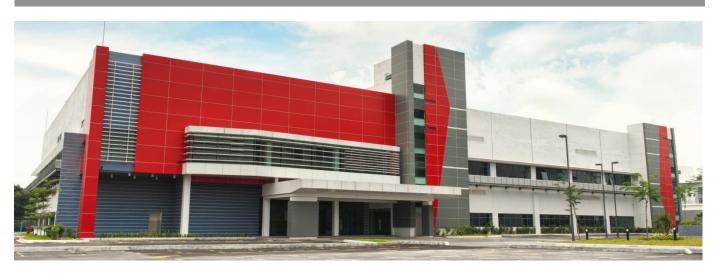

### SPACE SUMMARY

Axis Business Campus comprises two buildings which were fully refurbished in 2014:

- ➤ Block A is a four-storey office building fronting Jalan 225 offering great potential for a ground floor showroom/ F&B space with office space on the upper floors.
- Block B is a two-storey office building with high ceilings and industrial floor strength and a rooftop car park.

Block B is an industrial building with a rooftop car park. Each level has an average floor plate of 50,000 sq. ft. which makes it suitable as an office, laboratory or high-end warehouse. The space is fitted with a smoke spill system which allows for a large open plan design.