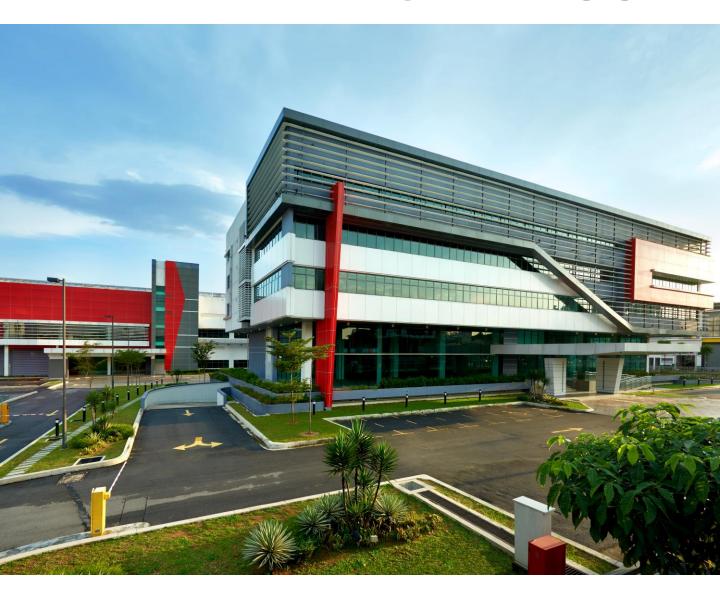

#### Refurbishment & Rebranding into Axis Business Campus

In 2013, Axis REIT undertook an exercise to rejuvenate the former Wisma Bintang and rebranded it into Axis Business Campus.

The new design incorporated the following features: -

### Award for Best Commercial Renovation/Redevelopment

Axis REIT walked away as winners at the prestigious Asia Pacific Property Awards 2014 ceremony. Axis Business Campus received the Five-Star Award for the Best Commercial Renovation/Redevelopment in Malaysia and the Asia Pacific Region.

### SPACE SUMMARY

Axis Business Campus comprises two buildings which were fully refurbished in 2014:

- ➤ Block A is a four-storey office building fronting Jalan 225 offering great potential for a ground floor showroom/ F&B space with office space on the upper floors.
- Block B is a two-storey office building with high ceilings and industrial floor strength and a rooftop car park.

# AXIS BUSINESS CAMPUS BUILDING PHOTOS

**Block A** comprises a ground floor showroom, 3 levels of office space and a basement car park. It has efficient floor plates with louvered external shading to reduce the energy footprint.