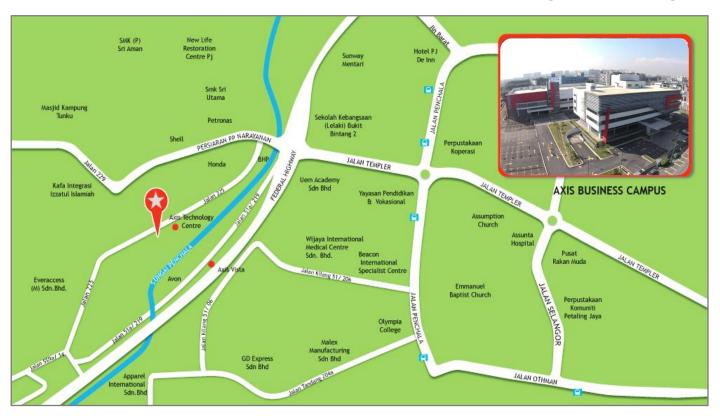

#### LOCATION

13A & 13B, Jalan 225, Section 51A, 46100 Petaling Jaya, Selangor

#### **ACCESSIBILITY**

CAR : Easily accessible from Kuala Lumpur City Centre via the Federal

Highway, Jalan 222 and also via the LDP/ NKVE.

BUS : Short walk to Rapid KL Bus Stop.

**TRAIN**: 5 minutes drive to Asia Jaya LRT Station & Seri Setia KTM Station.

#### **AMENITIES**

F&B FACILITIES : Along Jalan 225 – e.g. Krishna Curry House, Samba Eats, San

Francisco Coffee, 33 Blue Room

5 mins walk to Kg. Baiduri – e.g. Restoran Kampung Baiduri.

8 mins walk to Jalan 222 – e.g. Restoran Ahwa, Restoran Abadi.

8 mins walk to Sungai Way – e.g. Alif Maju Restaurant, Wira

Seafood, Azur Restaurant.

#### Klang Valley Integrated Rail System

- 2 LRT stations located approximately 1 km away, wherein shuttle bus services are also provided.
  - Asia Jaya LRT Station —
  - Paramount LRT Station —
- Bus stops are close by within 50 metres of the property
- City Bus services available, which terminates at downtown KL City Centre & other parts of Klang Valley
- MBPJ free shuttle bus within the Petaling Jaya City