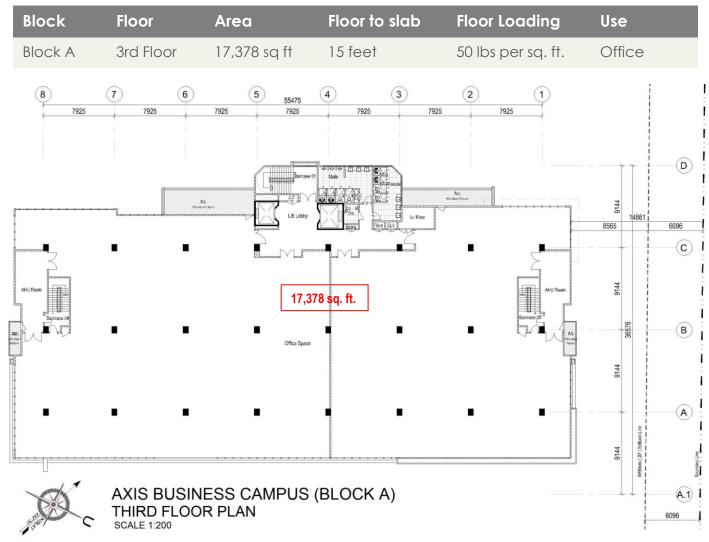

| Block   | Floor                                     | GFA<br>(sq ft)                               | Floor<br>Loading     | No. of Floors                                            | Lifts                                                                                  |
|---------|-------------------------------------------|----------------------------------------------|----------------------|----------------------------------------------------------|----------------------------------------------------------------------------------------|
| Block A | Ground<br>2nd Floor<br>3rd Floor<br>Surau | 4,916<br>16,992<br>17,378<br>442             | 50 lbs<br>per sq ft  | 4 storey office with basement car park                   | 2 passenger<br>units (1,600 kg<br>capacity)                                            |
|         |                                           | Total:<br>63,546                             |                      |                                                          |                                                                                        |
| Block B | Ground<br>1st Floor<br>Surau              | 28,551<br>49,129<br>382<br>Total:<br>104,506 | 150 lbs per<br>sq ft | 2 storey<br>office/warehouse<br>with rooftop car<br>park | 2 passenger<br>units to rooftop<br>(1,160 kg<br>capacity)<br>1 cargo unit<br>(3,500 kg |
|         | То                                        | Total:                                       |                      | ·                                                        | capacit                                                                                |

BLOCK A

2ND FLOOR

BLOCK A

3rd FLOOR