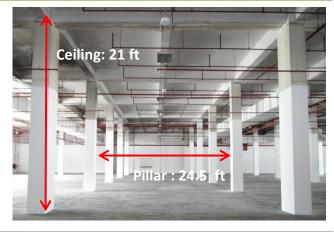

### BLOCK B GROUND FLOOR

| Block   | Floor  | Area         | Floor to slab | Floor Loading       | Use              |
|---------|--------|--------------|---------------|---------------------|------------------|
| Block B | Ground | 28,551 sq ft | 21 feet       | 150 lbs per sq. ft. | Office/Warehouse |