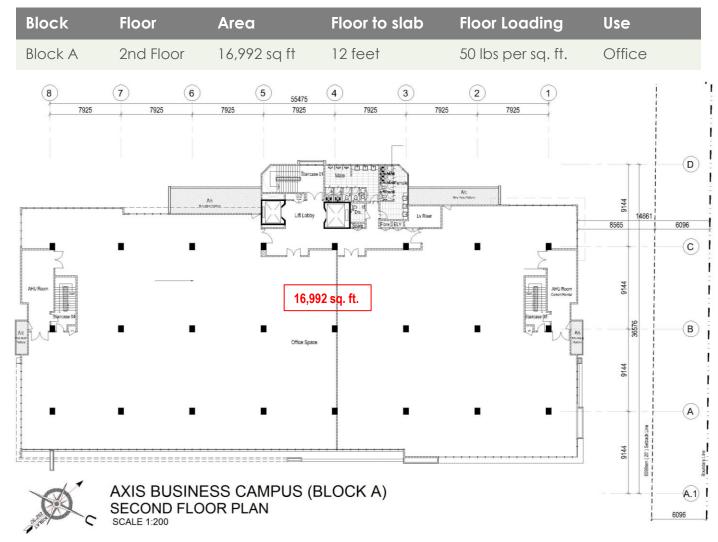

| Block   | Floor                                     | GFA<br>(sq ft)                               | Floor<br>Loading     | No. of Floors                                            | Lifts                                                                                  |
|---------|-------------------------------------------|----------------------------------------------|----------------------|----------------------------------------------------------|----------------------------------------------------------------------------------------|
| Block A | Ground<br>2nd Floor<br>3rd Floor<br>Surau | 4,916<br>16,992<br>17,378<br>442             | 50 lbs<br>per sq ft  | 4 storey office with basement car park                   | 2 passenger<br>units (1,600 kg<br>capacity)                                            |
|         |                                           | Total:<br>63,546                             |                      |                                                          |                                                                                        |
| Block B | Ground<br>1st Floor<br>Surau              | 28,551<br>49,129<br>382<br>Total:<br>104,506 | 150 lbs per<br>sq ft | 2 storey<br>office/warehouse<br>with rooftop car<br>park | 2 passenger<br>units to rooftop<br>(1,160 kg<br>capacity)<br>1 cargo unit<br>(3,500 kg |
|         | То                                        | Total:                                       |                      | ·                                                        | capacit                                                                                |

BLOCK A

2ND FLOOR

BLOCK A

3rd FLOOR