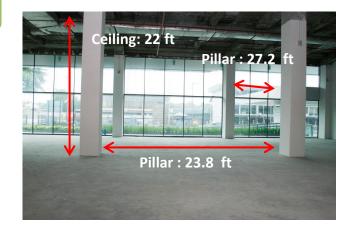

### BLOCK A GROUND FLOOR

| Block   | Floor  | Area        | Floor to slab | Floor Loading      | Use      |
|---------|--------|-------------|---------------|--------------------|----------|
| Block A | Ground | 4,916 sq ft | 22 feet       | 50 lbs per sq. ft. | Showroom |