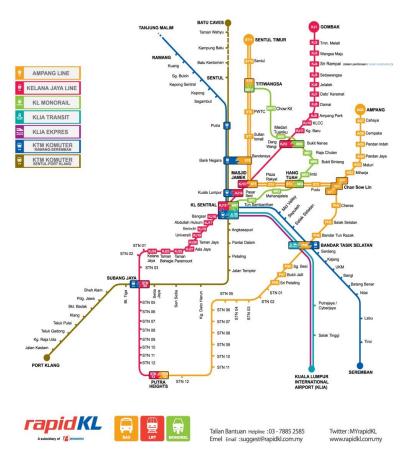

#### Klang Valley Integrated Rail System

- 2 LRT stations located approximately 1 km away, wherein shuttle bus services are also provided.
  - Asia Jaya LRT Station —
  - Paramount LRT Station —
- Bus stops are close by within 50 metres of the property
- City Bus services available, which terminates at downtown KL City Centre & other parts of Klang Valley
- MBPJ free shuttle bus within the Petaling Jaya City